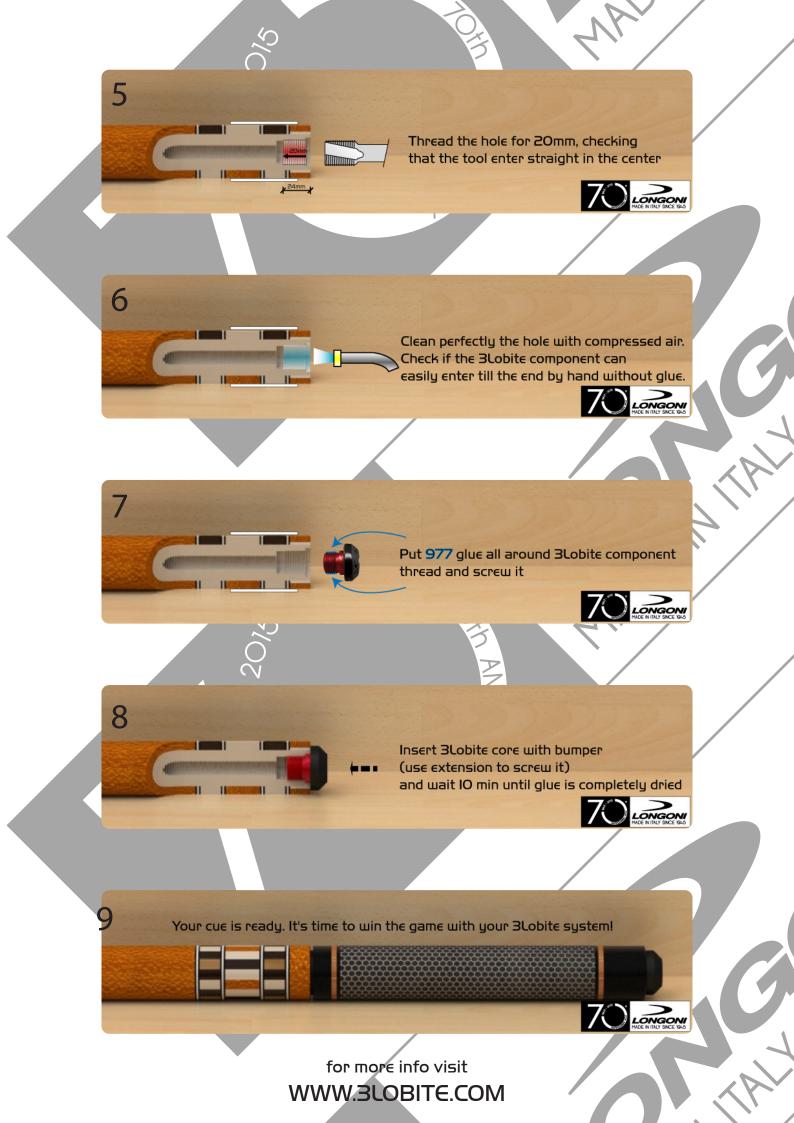

## **INSTALLATION GUIDE** JUST FOR QUALIFIED TECHNICIANS

XTENSION S





WHAT DO YOU NEED?
BLobite installation kit (item I4532)
mechanical precision lathe (40mm passing rod)



3

4

VERIFY SIZE OF YOUR CUE BUTT: 28mm, the minimum butt external diameter 16mm, the maximum diameter of the existing bumper

JS T É



ONGON

To maintain the possibility of changing weights, remove the bumper and check the diameter of the weight bolt. It must not exceed IOmm to pass into the 3Lobite hole .



ONGON

Put the butt into the lathe with the plastic bush being sure not to scratch the varnish. Drill slowly and costantly the hole for 4mm.

for more info visit WWW.3LOBITE.COM